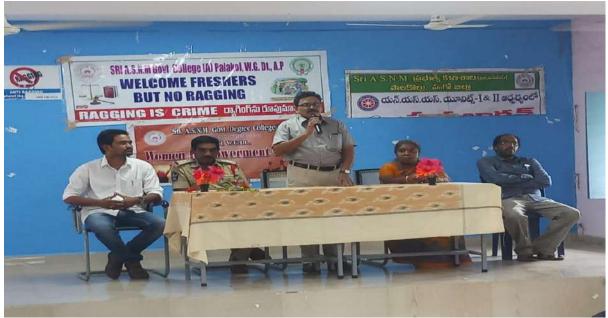

### Sri ASNM GOVT DEGREE COLLEGE, PALAKOL WOMEN EMPOWERMENT CELL DISHA APP

Circulo7 13/04/2022 the wonen Exponent rell (wEC) of Sri ASNH (A) Gert college, palatol conclucting ... programe an How to Installation of DISHA HPP. in nobiles and autorexers about - DISHA APP. on 13-04-2022 All the Teaching staff and students are informed to attend the progravue by 12:00 Pri WEC COordina 11 Î 1 . KPS De B.A 4.8 P. Do B. COM (GI) Ede B. Com (Comp) PODe B. SC BRA

3/04/2022 0057 Awarmess Programme on DISHA APP Worren Enjouronment Cell (WEC) of Sri ASNM(A) Got The calloge, Palakal conducting programme on How to installation of DISHA App in Mobiles and amonness about DISHA APP. The cheig Guest of this programe is own callege Principal machan Dr. T. Raja Rajawari. on 13/04/2022 The following Teaching staff and students are involved in this programme. 13 4/2022 Ch Ulun 13/4/22 Principal NEC Coordinator None of the Lectures Signature Department Telegu BS' DR. B. SUBBALAKSHHE 1. Eghth GD SKINIVAS 2 Zoology P 3. nl 4. nikon Zoolow omp. Spellel A S. Botany (Vx VEDS 6. Botany Dr.y.viJayeleuma 7. Mathi B-10 v Ramalakshmi 8. K. straslan marty 9 V-for. V. Yamini chemistry 10 F-Bhedrichle Computer Sine 11 P. Dugleward connerce 12 O. Manamadía Roo Commorco 13 B. Asha Jyoth 14 Commore