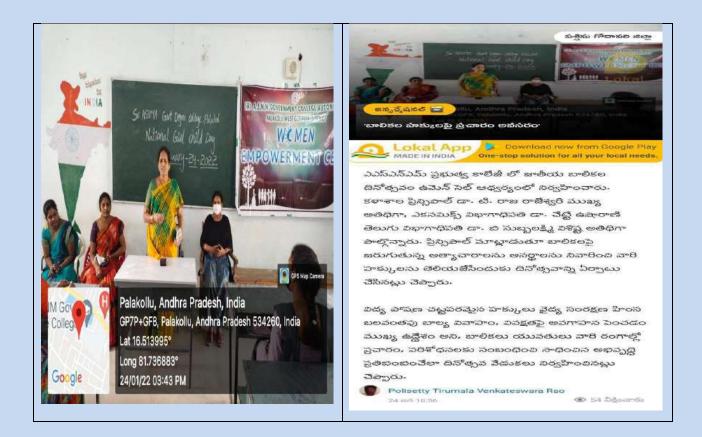

Cell on 24-01-2022. The topic is "Empowering Girls for a Brighter Tommorrow" in this competitions there are two students seleted in Eassy writing competition and another students selected from Elocution competition the winners list are given below.

#### List of winner's:

- Essay Writing Competition
  - 1.G.Lilly Joyce Ist B.Sc (BZC)
  - 2. K.Mounika Ist B.Sc (HBC)
- **Eluction Competition** 
  - 1.K. Surya Teja Ist B.Sc (HBC)
  - 2. A.Bhargavi Ist B.Sc (MPCS)





Women Empowerment Cell celebrated National Girl Child Day on 24-01-2022 aternooon. Students were encouraged and inspired by the speeches from the Principal Dr.T. Raja Rajeswari, Dr.Ch.Usharani Lecturer in Economics, Dr. Subbalakshmi Lecturer in Telugu and other faculty members. Some of the students also spoke in this meeting.



# Sri ASNM GOVT DEGREE COLLEGE, PALAKOL

### WOMEN EMPOWERMENT CELL

24/1/2022 3 National Gurl child Day on 24/1/2022 conduct the National Gurd Today child day by woren Enpowerhead cell to woren students of college. The Activities CErsay writing and elecution Conspectitions) planned to celebrate the National Gran Child day Dare by woren Enpowerhead cell. Than after conduct the meeting in this college. The cheef guest is and college principal Dr. T. Raga Regeward. The following Teaching Staff and Students are Tousent in this programme. TRU 24/1/2022 WEC Courdinal 31" 11/2012 Principal Signatione Name of the Lectures Name of the dept TELUGIU BF2 Dr.B. SUBBALAKSUHU 1. chemistry Dr. v. Yamini 2. Zoology P. Jyolana sni 3. Mathi Birv Rame Lakshow 4 Botany br. y. VIJayakumar 5 5.54 Ge spinivous