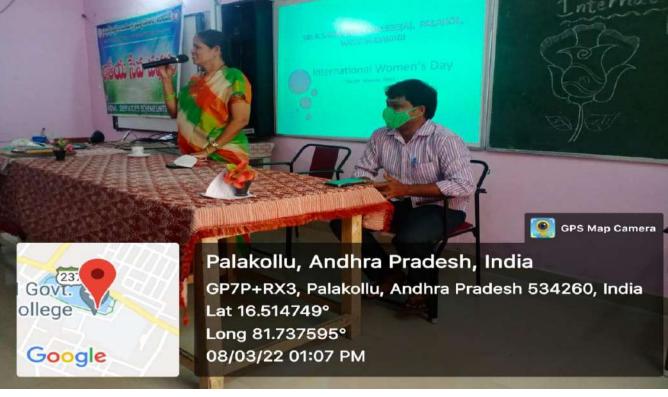

ల్లో మహిళా సాధికార అవసరమని వక్తలు పేర్కొన్నారు. స్తానిక ఏఎస్ఎన్ఎం ప్రభుత్వ డి కళాశాలలో అంతర్మాతీయ మహిళా దినోత్సవాన్ని పురస్కరించుకుని (ప్రిన్సిపా డాక్టర్ టి. రాజరాజేశ్వరి అధ్యక్షతన జరిగిన వెబినార్లో పలువురు తం అభిప్రాయాలు పెల్లడించారు. ఏపీసీసీఈ కమిషనర్ డాక్టర్ పోలా భాస్క జేడీ డాక్టర్ డేవిడ్ కుమార్ స్వామి మాట్లాడుతూ విద్యతోనే మహిళలు (పగ గౌరవాన్ని సాధించగలరన్నారు. బెంగుళూరు విశ్వవిద్యాలయం తెలుగ విభాగాధిపతి (పొఫెనర్ కె. ఆశాజ్యోతి మాట్లాడుతూ తెలుగు సాహిత్యం మహిళలు సాధించిన (పగతిని వివరించారు. నాగార్మన వర్సిటీ నుంచి డాక్ష టీడీ విమల మాట్లాడుతూ మానసిక వికాసంతో పాటు పలు అంశాం మహిళలు ముందుంటారన్నారు. ఈ వెబినార్ను నెట్ ద్వారా సుమారు 60 మంది వీక్షించినట్ను ప్రిసిపాల్ డాక్టర్ టి రాజరాజేశ్వరి తెలిపారు.

to be a second second second

PS."



### Celebration of International Women's Day on 08-03-2022















On 08-03-2022 inside the campus celebrated international women's day. NSS Unit I & II were involved in the successful conduction of programme. Felicitated all women staff of the college.

## Sri ASNM GOVT DEGREE COLLEGE, PALAKOL WOMEN EMPOWERMENT CELL

## **SAVITRIBAI PHULE VARDHANTHI**

Circula 10/3/2022 " The Death Annivorsary of Savitaibai Phele Conducting by worken Enpowermant Cell (wec) Scheduled to be held on throwsday, 10 th Morch 2012. All the Teaching Faculty Herberg and Students are suguested to Arsentale by 12:30 PM at B.Sc Digital class Room without Fail. Ch Ubu Dil2/22 NEC coordinato Principo 111 11 -010-B.A PBQQ B. COH (G.) 85 B. Con (Con) B. Sc BBA

Death anniversary of Savitribai Phule celebrated on March 10, 2022 by the Women Empowerment cell of Sri ASNM(A) Gov