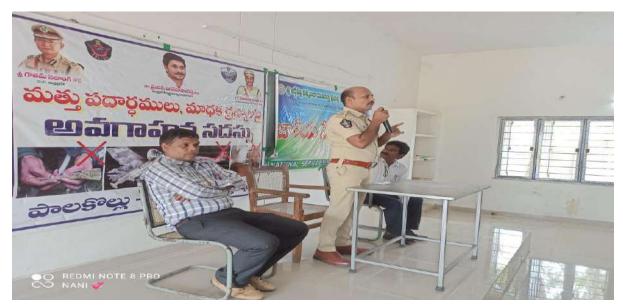

### Sri ASNM GOVT DEGREE COLLEGE, PALAKOL WOMEN EMPOWERMENT CELL DISHA APP

Circulo7 13/04/2022 the wonen Exponent rell (wEC) of Sri ASNH (A) Gert college, palatol conclucting ... programe an How to Installation of DISHA HPP. in nobiles and autorexers about - DISHA APP. on 13-04-2022 All the Teaching staff and students are informed to attend the progravue by 12:00 Pri WEC COordina 11 Î 1 . KPS De B.A 4.8 P. Do B. COM (GI) Ede B. Com (Comp) PODe B. SC BRA

3/04/2022 0057 Awarmess Programme on DISHA APP Worren Enjouronment Cell (WEC) of Sri ASNM(A) Got The calloge, Palakal conducting programme on How to installation of DISHA App in Mobiles and amonness about DISHA APP. The cheig Guest of this programe is own callege Principal machan Dr. T. Raja Rajawari. on 13/04/2022 The following Teaching staff and students are involved in this programme. 13 4/2022 Ch Ulun 13/4/22 Principal NEC Coordinator None of the Lectures Signature Department Telegu BS' DR. B. SUBBALAKSHHE 1. Eghth GD SKINIVAS 2 Zoology P 3. nl 4. nikon Zoolow omp. Spellel A S. Botany (Vx VEDS 6. Botany Dr.y.viJayeleuma 7. Mathi B-10 v Ramalakshmi 8. K. straslan marty 9 V-for. V. Yamini chemistry 10 F-Bhedrichle Computer Sine 11 P. Dugleward connerce 12 O. Manamadía Roo Commorco 13 B. Asha Jyoth 14 Commore