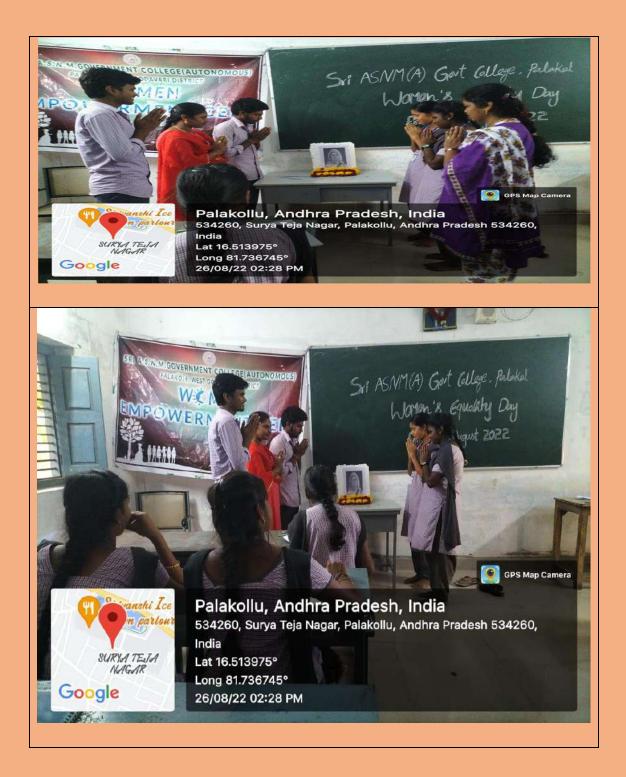

26, commemorates the anniversary of the Nineteenth Amendment. The amendment, which was certified Aug. 26, 1920, assures that "the right of citizens of the United States to vote shall not be denied or abridged by the United States or by any State on account of sex."The Women Empowerment Cell (WEC) of the College celebrated Women's Equality Day. All the students and Teaching faculty have participated in this programme. Dr. T. Raja Rajeswari, Principal Spoke the progress of women over the years and renew our commitment to advancing gender equity and protecting women's rights. Some of the students also spoke in this meeting. Women's Equality Day enables us to recognize and honour the bravery of outstanding women who, despite prejudice and brutality, propelled the women's movement to victory.





#### Awareness programme on Anti drugs



Awareness programme on drugs .In this programme N.J.K.Narendra kumar Vice principal , K.Sudhakar IQAC Coordinator , Rehman sub inspector of police palakollu town police station Invited as a guests.



### Awareness Programme on Anti Ragging



In this programme K.Srirama murthy principal ,Dr.D.Sailaja women empowerment cell coordinator ,M.Sudhakar lecturer in chemistry ,P.Raja babu NSS PO ,Anjaneyulu CI OF police Invited as guests



#### Awareness programme on Disha App



#### Awareness programme on Disha App



Awareness programme on DISHA APP and patrolling of Circle inspector of polices.Sk. Akhil jama