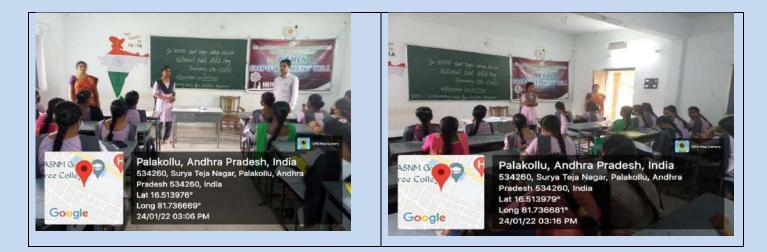

Kps

ch llum :-Cor. chefte Usharani

111 ch Uler

B.Ashaijotti

B.SC

BBA

B. At

B. Con

poor

11

PSI 129

K8-

TBron (our) 10 8

### Essay Writing and Elocution Competitions Conducted by Women Empowerment Cell on 24-01-2022

As part of the activities planned to celebrate the national Girl Child Day Done by Women Empowerment Cell on 24-01-2022. The topic is "Empowering Girls for a Brighter Tommorrow" in this competitions there are two students seleted in Eassy writing competition and another students selected from Elocution competition the winners list are given below.

#### List of winner's:

- Essay Writing Competition
  - 1.G.Lilly Joyce Ist B.Sc (BZC)
  - 2. K.Mounika Ist B.Sc (HBC)
- **Eluction Competition** 
  - 1.K. Surya Teja Ist B.Sc (HBC)
  - 2. A.Bhargavi Ist B.Sc (MPCS)





Women Empowerment Cell celebrated National Girl Child Day on 24-01-2022 aternooon. Students were encouraged and inspired by the speeches from the Principal Dr.T. Raja Rajeswari, Dr.Ch.Usharani Lecturer in Economics, Dr. Subbalakshmi Lecturer in Telugu and other faculty members. Some of the students also spoke in this meeting.



# Sri ASNM GOVT DEGREE COLLEGE, PALAKOL

### WOMEN EMPOWERMENT CELL

24/1/2022 3 National Gurl child Day on 24/1/2022 conduct the National Gurd Today child day by woren Enpowerhead cell to woren students of college. The Activities CErsay writing and elecution Conspectitions) planned to celebrate the National Gran Child day Dare by woren Enpowerhead cell. Than after conduct the meeting in this college. The cheef guest is and college principal Dr. T. Raga Regeward.