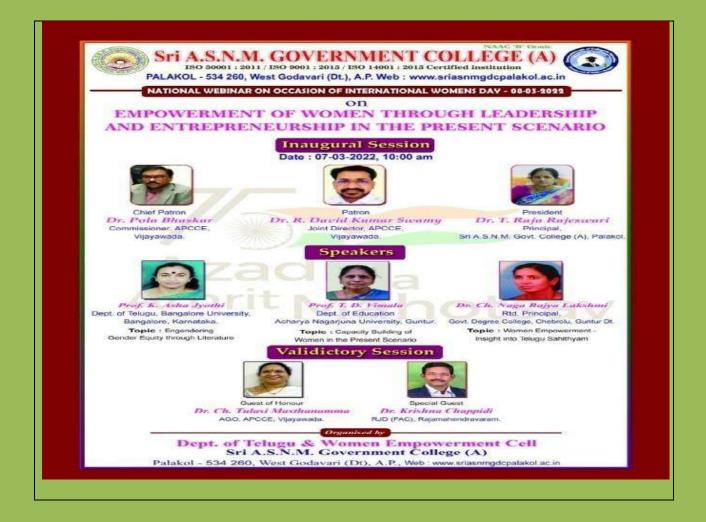

students and fitness. Government Degree College Chabrols, Retired Principal Dr. CH Nagarajya Lakshmi spoke on the occasion and recalled Malala, Tulsi, Nirmala Sitharaman and others who have made a name for themselves in the society, analyzing Gurajadavari Poornamma in Telugu literature and talking about Telugu empowerment.

Rajahmundry RJD Dr. CH was the special guest at the closing session. Krishna Garu, the guest of honor was Dr. C.H. Tulasi Mastanamma participated and said that women are making great strides in the present society from sewing jackets to flying jets, wishing all women "International Women's Day wishes". The event was attended by about 600 students from the college, faculty, non-faculty team and over 600 people via the Internet, making the webinar a resounding success.





#### మహిళా సాధికారత సాధించాలి

పాలకొల్లు అర్బన్, మార్చి 7: ప్రస్తుత పరిస్థితుల్లో మహిళా సాధికార అవసరమని వక్తలు పేర్కొన్నారు. స్తానిక ఏఎస్ఎన్ఎం ప్రభుత్వ డి కళాశాలలో అంతర్మాతీయ మహిళా దినోత్సవాన్ని పురస్కరించుకుని (ప్రిన్సిపా డాక్టర్ టి. రాజరాజేశ్వరి అధ్యక్షతన జరిగిన వెబినార్లో పలువురు తం అభిప్రాయాలు పెల్లడించారు. ఏపీసీసీఈ కమిషనర్ డాక్టర్ పోలా భాస్క జేడీ డాక్టర్ డేవిడ్ కుమార్ స్వామి మాట్లాడుతూ విద్యతోనే మహిళలు (పగ గౌరవాన్ని సాధించగలరన్నారు. బెంగుళూరు విశ్వవిద్యాలయం తెలుగ విభాగాధిపతి (పొఫెనర్ కె. ఆశాజ్యోతి మాట్లాడుతూ తెలుగు సాహిత్యం మహిళలు సాధించిన (పగతిని వివరించారు. నాగార్మన వర్సిటీ నుంచి డాక్ష టీడీ విమల మాట్లాడుతూ మానసిక వికాసంతో పాటు పలు అంశాం మహిళలు ముందుంటారన్నారు. ఈ వెబినార్ను నెట్ ద్వారా సుమారు 60 మంది వీక్షించినట్ను ప్రిసిపాల్ డాక్టర్ టి రాజరాజేశ్వరి తెలిపారు.

to be a second seco