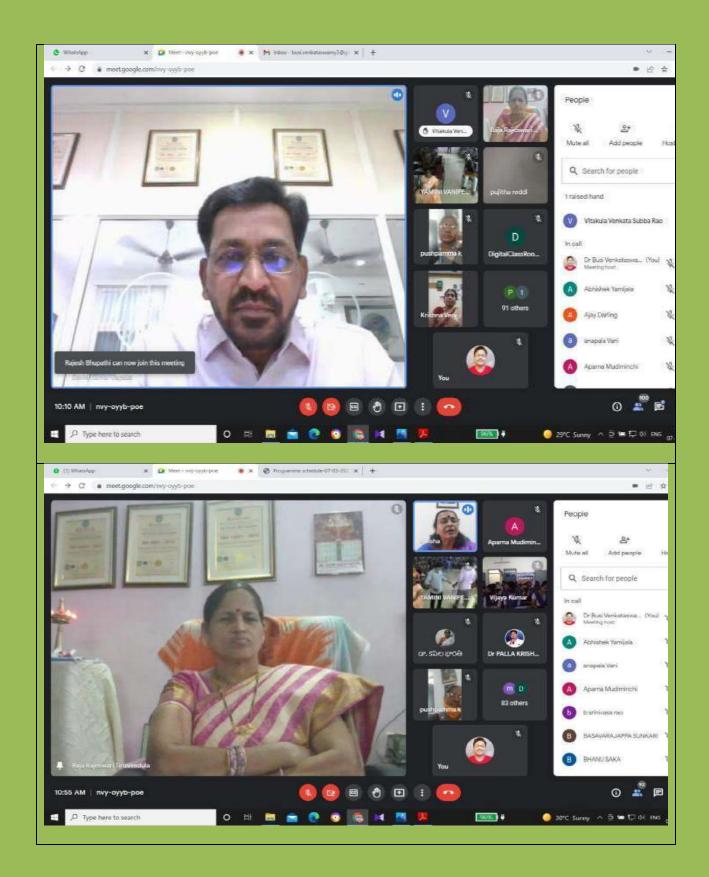

### Sri ASNM GOVT DEGREE COLLEGE, PALAKOL WOMEN EMPOWERMENT CELL DISHA APP

Circulo7 13/04/2022 the wonen Exponent rell (wEC) of Sri ASNH (A) Gert college, palatol conclucting ... programe an How to Installation of DISHA HPP. in nobiles and autorexers about - DISHA APP. on 13-04-2022 All the Teaching staff and students are informed to attend the progravue by 12:00 Pri WEC COordina 11 Î 1 . KPS De B.A 4.8 P. Do B. COM (GI) Ede B. Com (Comp) PODe B. SC BRA

3/04/2022 0057 Awarmess Programme on DISHA APP Worren Enjouronment Cell (WEC) of Sri ASNM(A) Got The calloge, Palakal conducting programme on How to installation of DISHA App in Mobiles and amonness about DISHA APP. The cheig Guest of this programe is own callege Principal machan Dr. T. Raja Rajawari. on 13/04/2022 The following Teaching staff and students are involved in this programme. 13 4/2022 Ch Ulun 13/4/22 Principal NEC Coordinator None of the Lectures Signature Department Telegu BS' DR. B. SUBBALAKSHHE 1. Eghth GD SKINIVAS 2 Zoology P 3. nl 4. nikon Zoolow omp. Spellel A S. Botany (Vx VEDS 6. Botany Dr.y.viJayeleuma 7. Mathi B-10 v Ramalakshmi 8. K. straslan marty 9 V-for. V. Yamini chemistry 10 F-Bhedrichle Computer Sine 11 P. Dugleward connerce 12 O. Manamadía Roo Commorco 13 B. Asha Jyoth 14 Commore