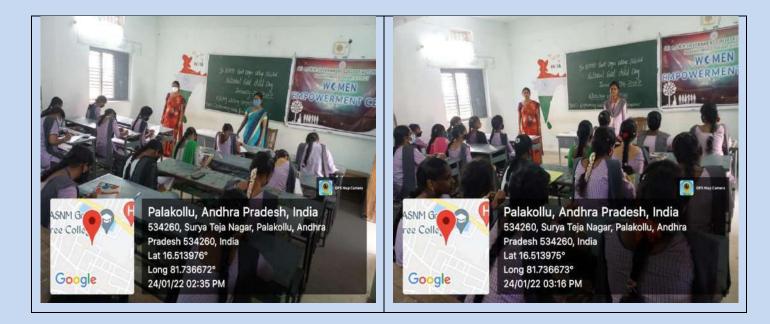

T

Kps

ch llum :-Cor. chefte Usharani

111 ch Uler

B.Ashaijotti

B.SC

BBA

B. At

B. Con

poor

11

PSI 129

K8-

TBron (our) 10 8

### Essay Writing and Elocution Competitions Conducted by Women Empowerment Cell on 24-01-2022

As part of the activities planned to celebrate the national Girl Child Day Done by Women Empowerment Cell on 24-01-2022. The topic is "Empowering Girls for a Brighter Tommorrow" in this competitions there are two students seleted in Eassy writing competition and another students selected from Elocution competition the winners list are given below.

#### List of winner's:

- Essay Writing Competition
  - 1.G.Lilly Joyce Ist B.Sc (BZC)
  - 2. K.Mounika Ist B.Sc (HBC)
- **Eluction Competition** 
  - 1.K. Surya Teja Ist B.Sc (HBC)
  - 2. A.Bhargavi Ist B.Sc (MPCS)





Women Empowerment Cell celebrated National Girl Child Day on 24-01-2022 aternooon. Students were encouraged and inspired by the speeches from the Principal Dr.T. Raja Rajeswari, Dr.Ch.Usharani Lecturer in Economics, Dr. Subbalakshmi Lecturer in Telugu and other faculty members. Some of the students also spoke in this meeting.



# Sri ASNM GOVT DEGREE COLLEGE, PALAKOL

### WOMEN EMPOWERMENT CELL

24/1/2022 3 National Gurl child Day on 24/1/2022 conduct the National Gurd Today child day by woren Enpowerhead cell to woren students of college. The Activities CErsay writing and elecution Conspectitions) planned to celebrate the National Gran Child day Dare by woren Enpowerhead cell. Than after conduct the meeting in this college. The cheef guest is and college principal Dr. T. Raga Regewar