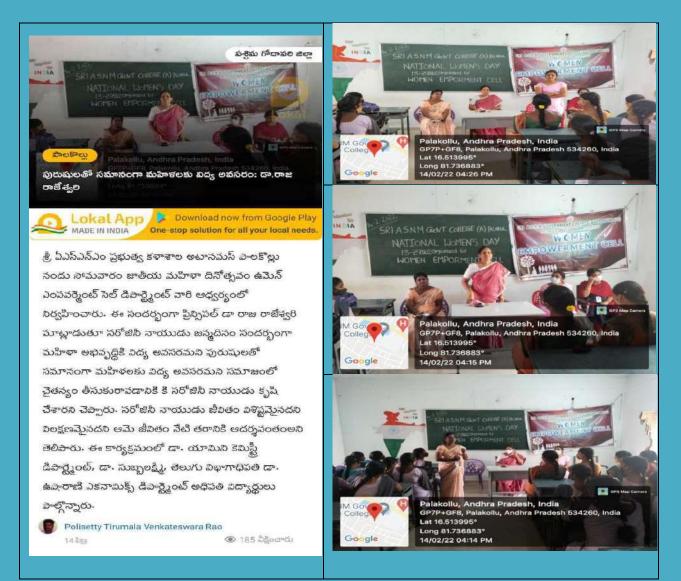

nising the National worlen's Day on 14-02-2022. Therefore all The reaching stoff and students should Assenble in IB A class Room at 4.00 PM. ch Clend. Principal WEC Coordinator 111 TY T ch 100. B.A KPS. B. Cor (G) B. Con (cong) B.Sc RBA

The Women Empowerment Cell (WEC) of the College celebrated National Women's Day. All the girls' students and women faculty have participated in this programme. Dr. T. Raja Rajeswari, Principal Spoke the need of education and Role of Education in empowerment of women. She instilled confidence among girl students to be brave and bold. She has highlighted the plight of women in society. Dr.Ch.Usharani Lecturer in Economics, Dr. Subbalakshmi Lecturer in Telugu and other faculty members spoke in this programme. Some of the students also spoke in this meeting.



1112-12:012 1.47 G National worken's Day The worken Crypowerheat Cell (WEC) of Sri ASNTI (A) Guvt Degree college conduct the National women's Day on 14- p-2022. The fallowing reaching staff and Students are invalved in this programme. 14/2/2022 John Wie Coordinats 14/2/22 Principal None of the Lectioner Signature None of the dept 0 Dr.B.SUBBALALSHME TELUGIU 61 12 (2) · OI · V · Yamini chemistry G. F. in athernistry D. Brainwei P. Jyolanusri E GIF. in Zoology 3 Bill & Ramelakstmi Maths G.F. in chemistry 8. Pujil SO 7 Botany br. ywitayakume Salinivala Row orycia 45 9 K. SUP KRISHNO Marty K-Sime 10. P. Rana mani . Physics P. Amaran 11\_ H. Anotha Savathi Healony KAJ 12 12 Adva tolli commence

| and the second se |                            |                            |
|------------------