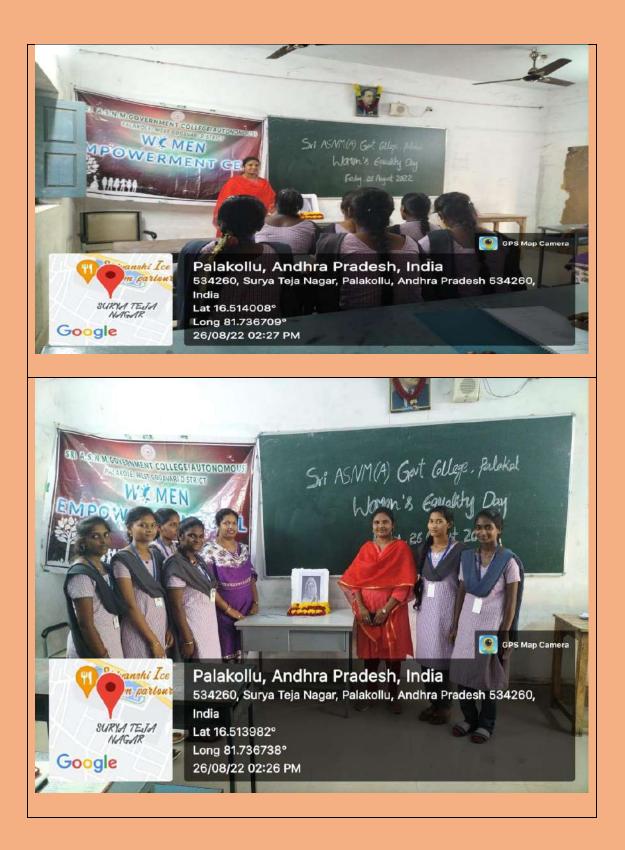

, commemorates the anniversary of the Nineteenth Amendment. The amendment, which was certified Aug. 26, 1920, assures that "the right of citizens of the United States to vote shall not be denied or abridged by the United States or by any State on account of sex."The Women Empowerment Cell (WEC) of the College celebrated Women's Equality Day. All the students and Teaching faculty have participated in this programme. Dr. T. Raja Rajeswari, Principal Spoke the progress of women over the years and renew our commitment to advancing gender equity and protecting women's rights. Some of the students also spoke in this meeting. Women's Equality Day enables us to recognize and honour the bravery of outstanding women who, despite prejudice and brutality, propelled the women's movement to victory.





#### Awareness programme on Anti drugs



Awareness programme on drugs .In this programme N.J.K.Narendra kumar Vice principal , K.Sudhakar IQAC Coordinator , Rehman sub inspector of police palakollu town police station Invited as a guests.



### Awareness Programme on Anti Ragging



In this programme K.Srirama murthy principal ,Dr.D.Sailaja women empowerment cell coordinator ,M.Sudhakar lecturer in chemistry ,P.Raja babu NSS PO ,Anjaneyulu CI OF police Invited as guests



#### Awareness programme on Disha App



#### Awareness programme on Disha App



Awareness programme on DISHA APP and patrolling of Circle inspector of polices.Sk. Akhil jama