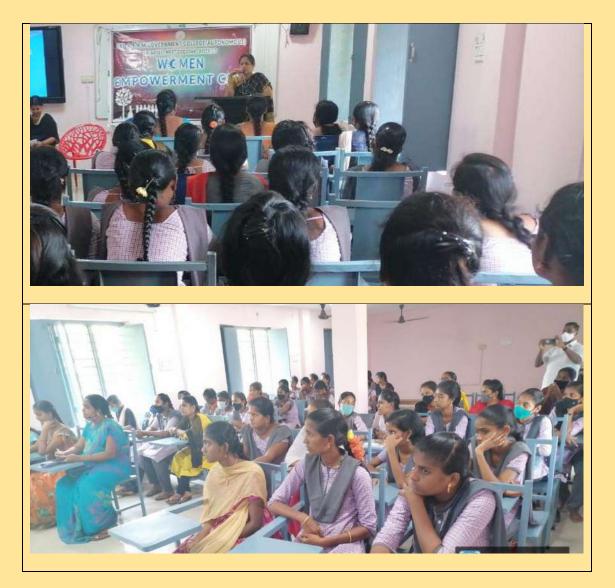

Usharani Incharge Department of Economics, other Teaching and 95 Students have participated. Principal Madam Has Stressed upon how food products are wasted worldwide and if food is wasted it may lead to food crises and the people of the world may suffer. If waste the food it doesn't take much time, but produce it will take months together so the principal stressed for preservation of food products and not to waste them unnecessarily. This programme was conducted under the aegis of women empowerment cell on 28-04-2022.

Better hygiene leads to better health, confidence and overall growth. Good hygiene is critical for preventing the spread of infectious diseases and helping children lead long, healthy lives. It also prevents them from missing school, resulting in better learning outcomes.



# Sri ASNM GOVT DEGREE COLLEGE, PALAKOL WOMEN EMPOWERMENT CELL WOMEN'S EQUALITY DAY

Circular 26/8/2022 on 26-08-2022 The worken Exposed (ell (wEC) of Sri ASNM(A) Grant college pelatal organising worken's equality Day " The date was selected to Contrener des The Decision to give worken official voting right in USA ofter - long stouggle 26 nugust is also The day when the Gozent Saint of Indian Street popularly know as 'saint of the Guittons'. - Hother Teresa was born. Therefor all stuff and stucleds are represted to attend the programme. 102082022 Ch Une 36/5/22 Principal 1 BA ch 100 = KPJ B. (01 (G1) 20 A B. Con (Comp) B.Sc RRA

R6/8/2022 n¢ 21 Waten's Equality Day on 26-8-2022 The word Enpower celebrating the "workan's Equility Day " in college. The Day when the Govert Societ of Indian