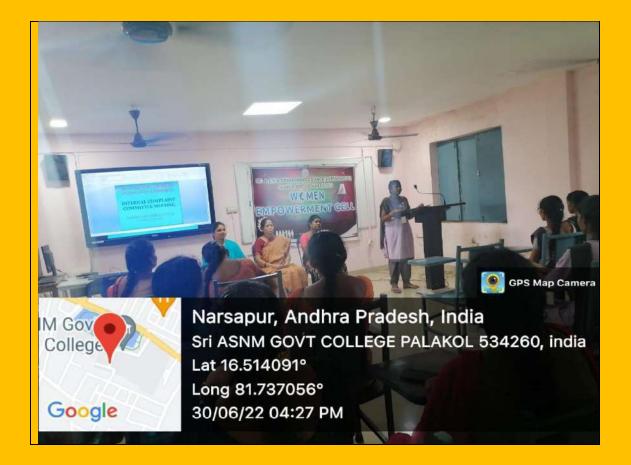

### Sri ASNM GOVT DEGREE COLLEGE, PALAKOL WOMEN EMPOWERMENT CELL DISHA APP

Circulo7 13/04/2022 the wonen Exponent rell (wEC) of Sri ASNH (A) Gert college, palatol conclucting ... programe an How to Installation of DISHA HPP. in nobiles and autorexers about - DISHA APP. on 13-04-2022 All the Teaching staff and students are informed to attend the progravue by 12:00 Pri WEC COordina 11 Î 1 . KPS De B.A 4.8 P. Do B. COM (GI) Ede B. Com (Comp) PODe B. SC BRA

3/04/2022 0057 Awarmess Programme on DISHA APP Worren Enjouronment Cell (WEC) of Sri ASNM(A) Got The calloge, Palakal conducting programme on How to installation of DISHA App in Mobiles and amonness about DISHA APP. The cheig Guest of this programe is own callege Principal machan Dr. T. Raja Rajawari. on 13/04/2022 The following Teaching staff and students are involved in this programme. 13 4/2022 Ch Ulun 13/4/22 Principal NEC Coordinator None of the Lectures Signature Department Telegu BS' DR. B. SUBBALAKSHHE 1. Eghth GD SKINIVAS 2 Zoology P 3. nl 4. nikon Zoolow omp. Spellel A S. Botany (Vx VEDS 6. Botany Dr.y.viJayeleuma 7. Mathi B-10 v Ramalakshmi 8. K. straslan marty 9 V-for. V. Yamini chemistry 10 F-Bhedrichle Computer Sine 11 P. Dugleward connerce 12 O. Manamadía Roo Commorco 13 B. Asha Jyoth 14 Commore