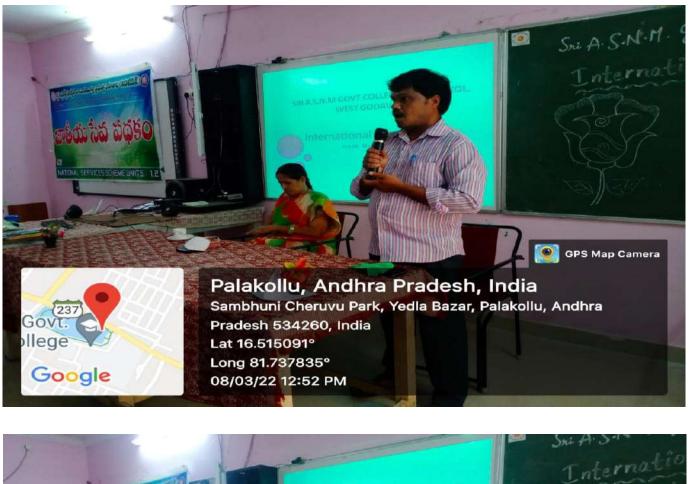

తుల్లో మహిళా సాధికార అవసరమని వక్తలు పేర్కొన్నారు. స్తానిక ఏఎస్ఎన్ఎం ప్రభుత్వ డి కళాశాలలో అంతర్మాతీయ మహిళా దినోత్సవాన్ని పురస్కరించుకుని (ప్రిన్సిపా డాక్టర్ టి. రాజరాజేశ్వరి అధ్యక్షతన జరిగిన వెబినార్లో పలువురు తం అభిప్రాయాలు పెల్లడించారు. ఏపీసీసీఈ కమిషనర్ డాక్టర్ పోలా భాస్క జేడీ డాక్టర్ డేవిడ్ కుమార్ స్వామి మాట్లాడుతూ విద్యతోనే మహిళలు (పగ గౌరవాన్ని సాధించగలరన్నారు. బెంగుళూరు విశ్వవిద్యాలయం తెలుగ విభాగాధిపతి (పొఫెనర్ కె. ఆశాజ్యోతి మాట్లాడుతూ తెలుగు సాహిత్యం మహిళలు సాధించిన (పగతిని వివరించారు. నాగార్మన వర్సిటీ నుంచి డాక్ష టీడీ విమల మాట్లాడుతూ మానసిక వికాసంతో పాటు పలు అంశాం మహిళలు ముందుంటారన్నారు. ఈ వెబినార్ను నెట్ ద్వారా సుమారు 60 మంది వీక్షించినట్ను ప్రిసిపాల్ డాక్టర్ టి రాజరాజేశ్వరి తెలిపారు.

to be a second second second

PS."



### Celebration of International Women's Day on 08-03-2022















On 08-03-2022 inside the campus celebrated international women's day. NSS Unit I & II were involved in the successful conduction of programme. Felicitated all women staff of the college.

## Sri ASNM GOVT DEGREE COLLEGE, PALAKOL WOMEN EMPOWERMENT CELL

## **SAVITRIBAI PHULE VARDHANTHI**

Circula 10/3/2022 " The Death Annivorsary of Savitaibai Phele Conducting by worken Enpowermant Cell (wec) Scheduled to be held on throwsday, 10 th Morch 2012. All the Teaching Faculty Herberg and Students are suguested to Arsentale by 12:30 PM at B.Sc Digital class Room without Fail. Ch Ubu Dil2/22 NEC coordinato Principo 111 11 -010-B.A PBQQ B. COH (G.) 85 B. Con (Con) B. Sc BBA

Death anniversary of Savitribai Phule celebrated on March 10, 2022 by the Women Empowerment cell of Sri ASNM(A) G